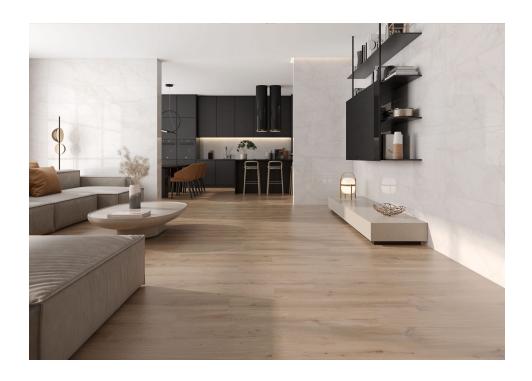

#### Marble Dolomita Pulido 60X120R

PRICE / M2 (VAT INCLUDED)

# Marble Dolomita

Redefines the beauty of marble Subtle and elegant technical marble of serene elegance. Dolomita is serene elegance, a true reflection of natural stone with all the advantages of a high-tech material. The subtle and elegant appearance of this technical marble is achieved through a very refined working and refining process, which gives it an ethereal and deeply tempered base. The bright copper veins in the foreground give it original and sophisticated nuances, while in the background, the faint grey veins fade into the pearly white, soft and lustrous, creating a surprising and harmonious visual effect. The Dolomita marble finish is of exceptional quality, with a smooth and uniform texture that is inviting to the touch. The collection achieves its magical realism in matt, in the rectified formats: 60x120 and 90x90 and in a new large format 120x120, which makes it a perfect choice for those seeking the authenticity and veracity of natural marble, without compromising the quality and durability of their project. In decorative porcelain, in 30x60, Suite Marble Dolomita Matt bathes the surface with parallel grooves, like stone chiselled on the marble background, inviting to the touch. The subtle, soft lines unfold elegantly, lending a touch of dynamism and freshness to interior spaces. Lose your gaze in its nuances, its luminosity and its balance.