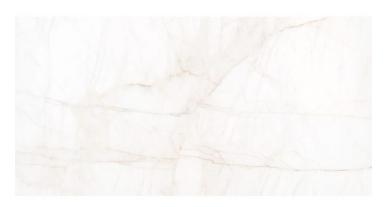

# Marble Dolomita

Redefines the beauty of marble Subtle and elegant technical marble of serene elegance. Dolomita is serene elegance, a true reflection of natural stone with all the advantages of a high-tech material. The subtle and elegant appearance of this technical marble is achieved through a very refined working and refining process, which gives it an ethereal and deeply tempered base. The bright copper veins in the foreground give it original and sophisticated nuances, while in the background, the faint grey veins fade into the pearly white, soft and lustrous, creating a surprising and harmonious visual effect. The Dolomita marble finish is of exceptional quality, with a smooth and uniform texture that is inviting to the touch. The collection achieves its magical realism in matt, in the rectified formats: 60x120 and 90x90 and in a new large format 120x120, which makes it a perfect choice for those seeking the authenticity and veracity of natural marble, without compromising the quality and durability of their project. In decorative porcelain, in 30x60, Suite Marble Dolomita Matt bathes the surface with parallel grooves, like stone chiselled on the marble background, inviting to the touch. The subtle, soft lines unfold elegantly, lending a touch of dynamism and freshness to interior spaces. Lose your gaze in its nuances, its luminosity and its balance.