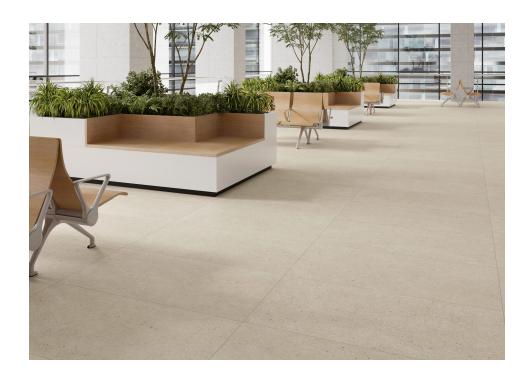

# Rockstone Persia

Endless naturalness Rockstone is an exceptional collection of unalterable porcelain tiles that revolutionize finishes for high-traffic spaces. Rockstone offers extraordinary qualities, such as minimal porosity, durability of colors over time, certified CTE Class 2 R11 slipresistant properties and adaptation to heterogeneous spaces. The excellent properties of this full-body porcelain tile allow it to resist wear, chemicals, dirt or weight, while maintaining all its specific characteristics. Persia is luminous and rich in nuances, with a predominance of a pearl white base with components in ivory, beige, limestone, cream, gray, sand and ochre that give it a very realistic presence of chromatic particles in the aforementioned tones.