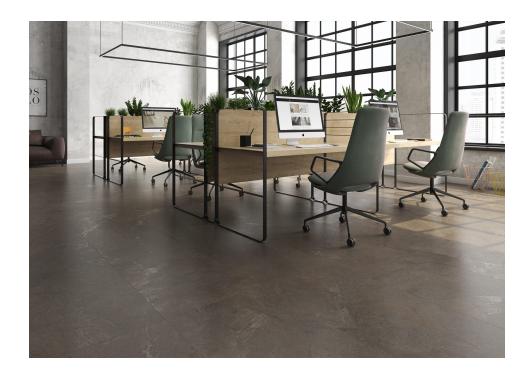

## Rockstone iris

Endless naturalness Rockstone is an exceptional collection of unalterable porcelain tiles that revolutionize finishes for high-traffic spaces. Rockstone offers extraordinary qualities, such as minimal porosity, durability of colors over time, certified CTE Class 2 R11 slipresistant properties and adaptation to heterogeneous spaces. The excellent properties of this full-body porcelain tile allow it to resist wear, chemicals, dirt or weight, while maintaining all its specific characteristics. Iris evokes the stone worn by metamorphic pressure with veins and cracks in dark tones that contrast with the mink base, full of small elements in cinnamon, chestnut or wenge.