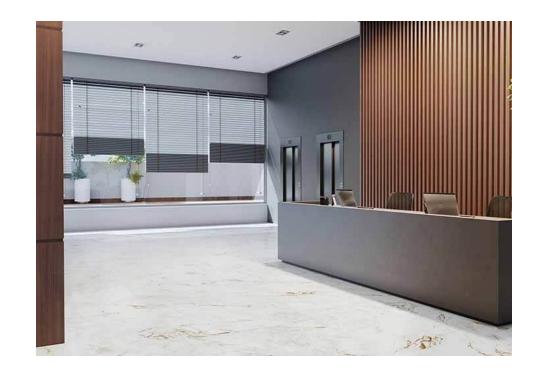

# Marmore Parana

The waters of polished marble, its luminosity and reflectivity are reproduced in Parana with a specular finish. On the Mármore Paraná surface, white predominates, furrowed by veins entangled in ochre and light grey, evoking serene and sophisticated sensations versatile to any style. It is a Super Collection that also has pieces in 120x120com and 120x250, which can be applied from floor to ceiling with imperceptible joins and high impact effect.