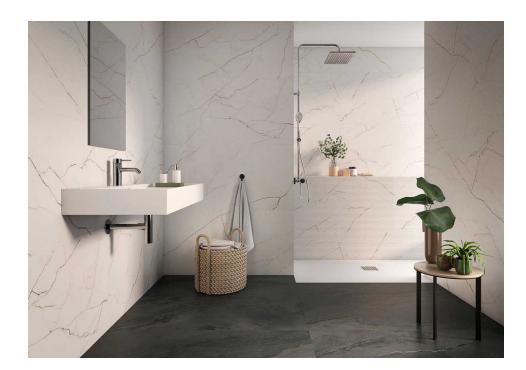

## Marble Lincoln

The Lincoln Series moves between art and nature. Its fine jet-black glossy veins leave their mark on the intense matt white and evoke the beauty of the kintsugi technique, a timeless and elegant technique of great aesthetic standing. The rectified 60x120 cm format and 7mm thickness give the visual sensation of a high-impact joinfree space. The 30x60 cm Suite version reinforces the originality of the finish with horizontal grooves that give it a balanced texture.