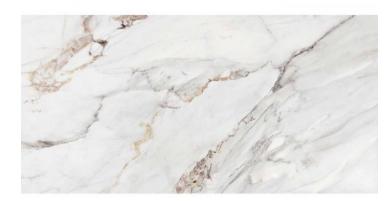

# Marble Apuano

Apuano is dominated by white with ochre and light grey veins, in warm, serene and luminous tones. Its sophisticated look is versatile to any style. The finishing processes maintain the chromatic richness, brightness, contrasts, tonalities and effects in this technical marble to appear faithful to the original surface.