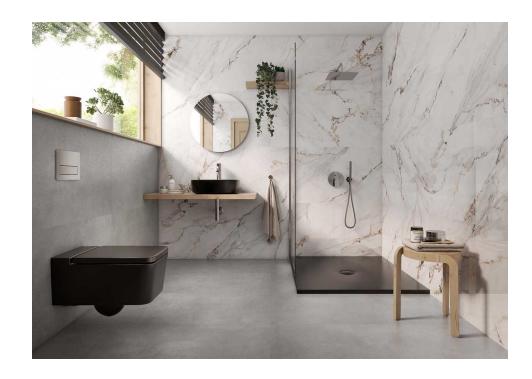

#### MARBLE APUANO

## Marble Apuano 60X120R

PRICE / M2 (VAT INCLUDED)

# Marble Apuano

Apuano is dominated by white with ochre and light grey veins, in warm, serene and luminous tones. Its sophisticated look is versatile to any style. The finishing processes maintain the chromatic richness, brightness, contrasts, tonalities and effects in this technical marble to appear faithful to the original surface.