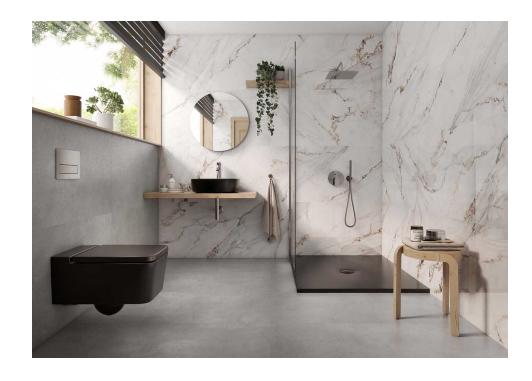

# Marble Apuano

Apuano is dominated by white with ochre and light grey veins, in warm, serene and luminous tones. Its sophisticated look is versatile to any style. The finishing processes maintain the chromatic richness, brightness, contrasts, tonalities and effects in this technical marble to appear faithful to the original surface.