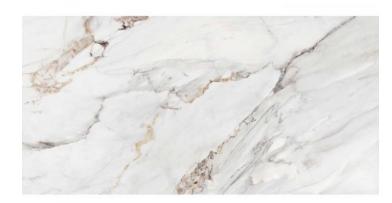

#### MARBLE APUANO

## Marble Apuano Pulido 60X120R

PRICE / M2 (VAT INCLUDED)

# Marble Apuano

Apuano is dominated by white with ochre and light grey veins, in warm, serene and luminous tones. Its sophisticated look is versatile to any style. The finishing processes maintain the chromatic richness, brightness, contrasts, tonalities and effects in this technical marble to appear faithful to the original surface.