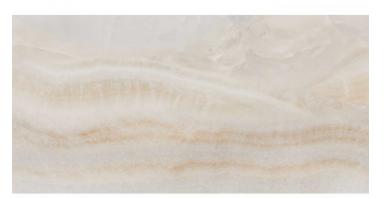

## Marble Allure Pulido 60X120R

PRICE / M2 (VAT INCLUDED)

### CHARACTERISTICS

Finish: Polished

Utilization groups: 3 - For moderate traffic

Boxes / Pallet: 35 Rectified sides **Kg / Box**: 28.042 Style: Marbles Kg / Pallet: 981

Degree of detonation: V3 (Medium)

Material: Polished porcelain

# **Polished Porcelain**

Polished porcelain rectified tiles suitable for areas such as kitchens and rooms, offices and halls.