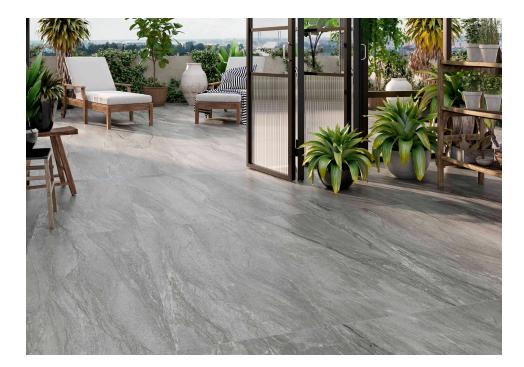

## Marble Platinum

Platinum is a Sea of Tranquillity on Earth, an elegant, chromatically sober marble with great visual detail, which envelopes you in a lunar landscape of sinuous grey veins, inspired by a quartzite that is singular for its rarity and beauty. The dark grooves running through each piece faithfully replicate the natural texture and shine of the stone with micro shades in anthracite grey, charcoal, slate, silver and ash. The grey range has been joined by a new one in luminous and ethereal pearl. The sensorial experience is not limited to the eyes, its polished smooth and slightly wavy to the touch finish with a satin matt effect is reminiscent of ancient marble worn by the passing of time. A dreamlike and inspiring porcelain tile that conveys calm and serenity.