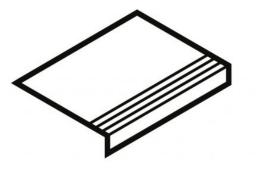

## Step Marble Platinum Gris 9.5x120

PRICE / UNIT (VAT INCLUDED)

## CHARACTERISTICS

Finish: Natural Boxes / Pallet: 30 Rectified sides Kg / Box: 22.046 Style: Marbles Kg / Pallet: 661.38 Degree of detonation: V3 (Medium) Material: Full body porcelain tiles Pieces / Box: 2 M2 / Box: 30 M2 / Pallet: 21.6