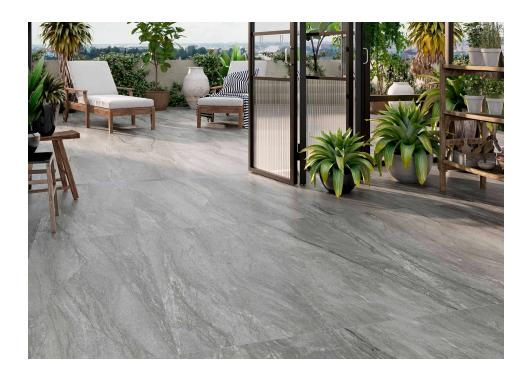

# Marble Platinum

Platinum is a Sea of Tranquillity on Earth, an elegant, chromatically sober marble with great visual detail, which envelopes you in a lunar landscape of sinuous grey veins, inspired by a quartzite that is singular for its rarity and beauty. The dark grooves running through each piece faithfully replicate the natural texture and shine of the stone with micro shades in anthracite grey, charcoal, slate, silver and ash. The grey range has been joined by a new one in luminous and ethereal pearl. The sensorial experience is not limited to the eyes, its polished smooth and slightly wavy to the touch finish with a satin matt effect is reminiscent of ancient marble worn by the passing of time. A dreamlike and inspiring porcelain tile that conveys calm and serenity.