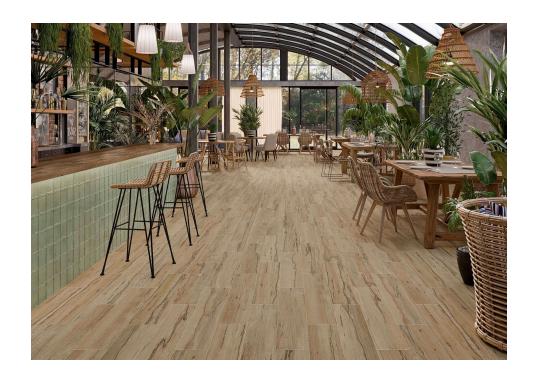

# Fraké

Japandi Fraké fuses Scandinavian minimalism with the spirit of Japan in a simple and authentic, clean and elemental design, born to generate beautiful atmospheres. A soothing wood due to its colour range, that is evocative in originality and its distinct finish, with deep, contrasting veins that add great visual richness. Its seemingly smooth texture reveals a subtle, pearly powder effect thanks to the combination of multitudes of matte and bright points, giving it a natural treatedwood shine. This effect is accentuated by the incorporation of meticulously sculpted micro-reliefs in sync with the colour nuances of each slat. The lighttoned, deep veins running from light yellows and golden browns through the pieces give the accent of colour to this exclusive, balanced and elegant collection.