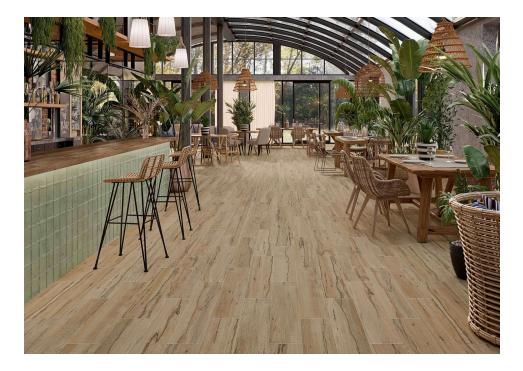

## Fraké

collection.

Japandi Fraké fuses Scandinavian minimalism with the spirit of Japan in a simple and authentic, clean and elemental design, born to generate beautiful atmospheres. A soothing wood due to its colour range, that is evocative in originality and its distinct finish, with deep, contrasting veins that add great visual richness. Its seemingly smooth texture reveals a subtle, pearly powder effect thanks to the combination of multitudes of matte and bright points, giving it a natural treatedwood shine. This effect is accentuated by the incorporation of meticulously sculpted micro-reliefs in sync with the colour nuances of each slat. The lighttoned, deep veins running from light yellows and golden browns through the pieces give the accent of colour to this exclusive, balanced and elegant