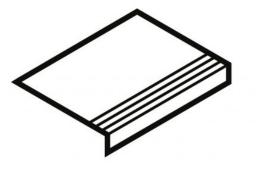

## Step Fraké Blanco 30X120

PRICE / UNIT (VAT INCLUDED)

## CHARACTERISTICS

Finish: Natural Boxes / Pallet: 30 Rectified sides Kg / Box: 22.046 Style: Woods Kg / Pallet: 661.38 Degree of detonation: V3 (Medium) Material: Full body porcelain tiles Pieces / Box: 2 M2 / Box: 30 M2 / Pallet: 21.6