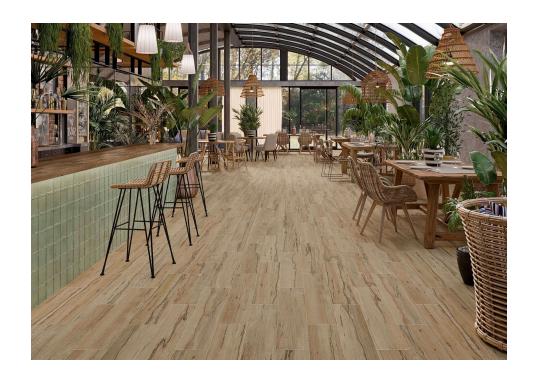

## Fraké

Japandi Fraké fuses Scandinavian minimalism with the spirit of Japan in a simple and authentic, clean and elemental design, born to generate beautiful atmospheres. A soothing wood due to its colour range, that is evocative in originality and its distinct finish, with deep, contrasting veins that add great visual richness. Its seemingly smooth texture reveals a subtle, pearly powder effect thanks to the combination of multitudes of matte and bright points, giving it a natural treatedwood shine. This effect is accentuated by the incorporation of meticulously sculpted micro-reliefs in sync with the colour nuances of each slat. The lighttoned, deep veins running from light yellows and golden browns through the pieces give the accent of colour to this exclusive, balanced and elegant collection.