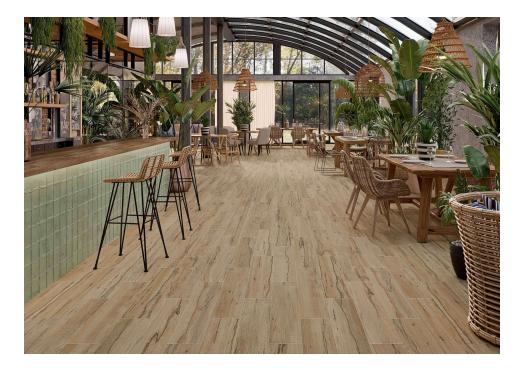

## Skirting Fraké Natural 9.5X120

PRICE / UNIT (VAT INCLUDED)

## CHARACTERISTICS

Finish: Natural Boxes / Pallet: 42 Rectified sides Kg / Box: 21.48 Style: Woods Kg / Pallet: 902.16 Degree of detonation: V3 (Medium) Material: Full body porcelain tiles Pieces / Box: 8 M2 / Box: 0.912 M2 / Pallet: 38.304

## Fraké

collection.

Japandi Fraké fuses Scandinavian minimalism with the spirit of Japan in a simple and authentic, clean and elemental design, born to generate beautiful atmospheres. A soothing wood due to its colour range, that is evocative in originality and its distinct finish, with deep, contrasting veins that add great visual richness. Its seemingly smooth texture reveals a subtle, pearly powder effect thanks to the combination of multitudes of matte and bright points, giving it a natural treatedwood shine. This effect is accentuated by the incorporation of meticulously sculpted micro-reliefs in sync with the colour nuances of each slat. The lighttoned, deep veins running from light yellows and golden browns through the pieces give the accent of colour to this exclusive, balanced and elegant