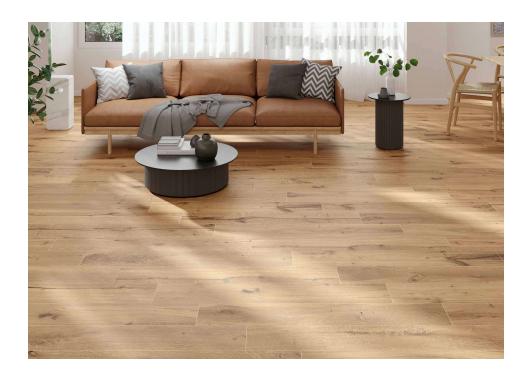

# Indiana

Character The utmost beauty and sophistication of wood is passed on to porcelain formats unique in their distinctness and rich colouring. Each Indiana slat joins essential shades in a commitment to a natural finish that reproduces the knots and cracks of original wood, its texture and deepveined, pronounced chestnut-tones. Its painstaking manufacture feels present in the make-up of its natural satin surface that captures light, just like barely treated wood, rich with the shiny and matte details typical to an organic surface. Indiana competes with real wood in vision and touch and beats it in character.