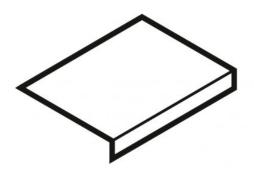

# Step Indiana Nocce 30X120

PRICE / UNIT (VAT INCLUDED)

### CHARACTERISTICS

Finish: Natural
Boxes / Pallet: 30
Rectified sides
Kg / Box: 22.046
Style: Woods

Kg / Pallet: 661.38

Degree of detonation: V3 (Medium)

Material: Full body porcelain tiles

Pieces / Box: 2 M2 / Box: 30 M2 / Pallet: 21.6