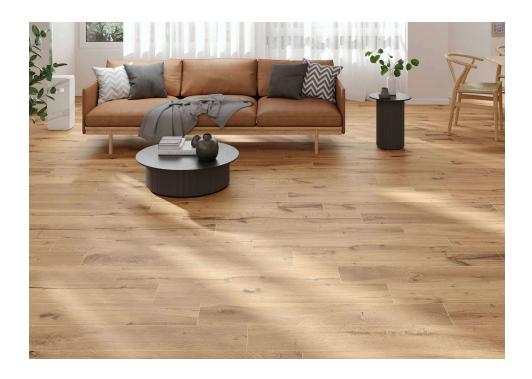

### Indiana

Character The utmost beauty and sophistication of wood is passed on to porcelain formats unique in their distinctness and rich colouring. Each Indiana slat joins essential shades in a commitment to a natural finish that reproduces the knots and cracks of original wood, its texture and deepveined, pronounced chestnut-tones. Its painstaking manufacture feels present in the make-up of its natural satin surface that captures light, just like barely treated wood, rich with the shiny and matte details typical to an organic surface. Indiana competes with real wood in vision and touch and beats it in character.