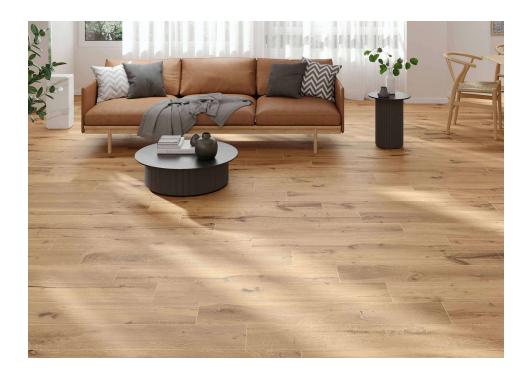

# Indiana

Character The utmost beauty and sophistication of wood is passed on to porcelain formats unique in their distinctness and rich colouring. Each Indiana slat joins essential shades in a commitment to a natural finish that reproduces the knots and cracks of original wood, its texture and deepveined, pronounced chestnut-tones. Its painstaking manufacture feels present in the make-up of its natural satin surface that captures light, just like barely treated wood, rich with the shiny and matte details typical to an organic surface. Indiana competes with real wood in vision and touch and beats it in character.