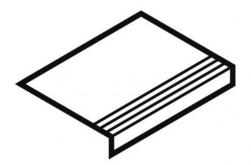

## Step Indiana Roble 30X120

PRICE / UNIT (VAT INCLUDED)

### CHARACTERISTICS

Finish: Natural
Boxes / Pallet: 30
Rectified sides
Kg / Box: 22.046
Style: Woods

**Kg / Pallet:** 661.38

Degree of detonation: V3 (Medium)

Material: Full body porcelain tiles

Pieces / Box: 2 M2 / Box: 30 M2 / Pallet: 21.6