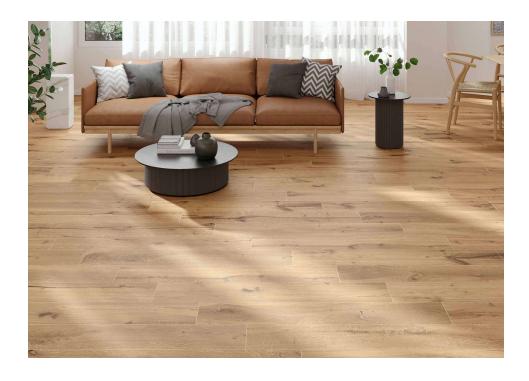

### Indiana

Character The utmost beauty and sophistication of wood is passed on to porcelain formats unique in their distinctness and rich colouring. Each Indiana slat joins essential shades in a commitment to a natural finish that reproduces the knots and cracks of original wood, its texture and deepveined, pronounced chestnut-tones. Its painstaking manufacture feels present in the make-up of its natural satin surface that captures light, just like barely treated wood, rich with the shiny and matte details typical to an organic surface. Indiana competes with real wood in vision and touch and beats it in character.