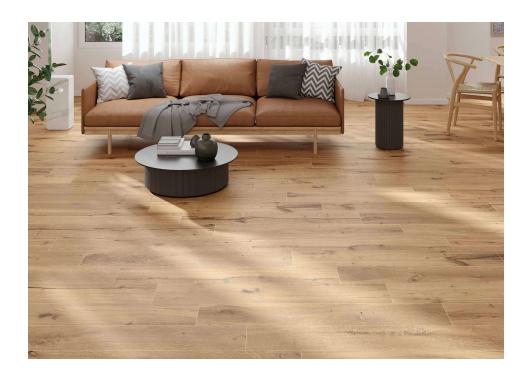

## Indiana

Character The utmost beauty and sophistication of wood is passed on to porcelain formats unique in their distinctness and rich colouring. Each Indiana slat joins essential shades in a commitment to a natural finish that reproduces the knots and cracks of original wood, its texture and deepveined, pronounced chestnut-tones. Its painstaking manufacture feels present in the make-up of its natural satin surface that captures light, just like barely treated wood, rich with the shiny and matte details typical to an organic surface. Indiana competes with real wood in vision and touch and beats it in character.