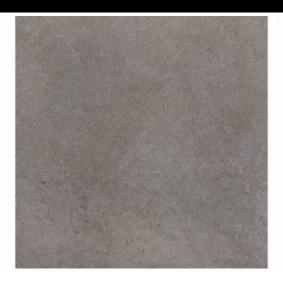

## Limestone Vison 60X60R

PRICE / M2 (VAT INCLUDED)

#### CHARACTERISTICS

Finish: Natural

Utilization groups: 4 - For high traffic

Boxes / Pallet: 24 Rectified sides Kg / Box: 41.69 Style: Stones

Kg / Pallet: 1000.6

Degree of detonation: V3 (Medium)

Material: Glazed porcelain tiles

# Limestone

Essential neutrality. Shades and a mix of reflections bring life and realism to a collection inspired by limestone compounds to carefully replicate every particle, luminescence or nuance of these surfaces. Limestone is a classical and timeless proposal aimed at simple and essential interiors. Neutral places away from any noise, spaces at the service of an objective, giving all the protagonism to those who live in them, to their wishes and goals, always within grasp. In modular formats, whether rectified or not, its decorated lines, Ocala and Bosco, replicate the finish in wooden planks, thus allowing different combinations.