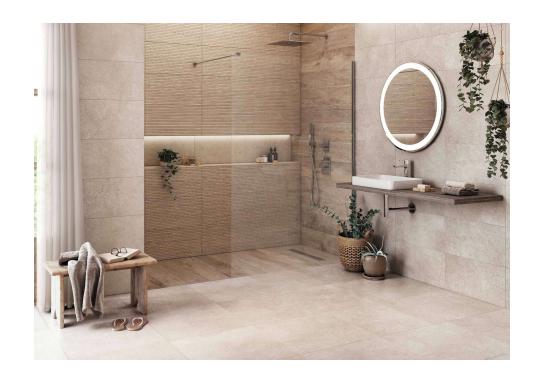

### Glazed Porcelain

Suitable for all types of floor and wall applications, interior, exterior, facades as well as bathrooms and kitchens.

REF: FDB7M60141

mm

Critical angle of slip (DIN 51130 - Ramp)

Critical sliding angle (DIN 51130 - Ramp): R-10

# Limestone

Essential neutrality. Shades and a mix of reflections bring life and realism to a collection inspired by limestone compounds to carefully replicate every particle, luminescence or nuance of these surfaces. Limestone is a classical and timeless proposal aimed at simple and essential interiors. Neutral places away from any noise, spaces at the service of an objective, giving all the protagonism to those who live in them, to their wishes and goals, always within grasp. In modular formats, whether rectified or not, its decorated lines, Ocala and Bosco, replicate the finish in wooden planks, thus allowing different combinations.

# **Glazed Porcelain**

Suitable for all types of floor and wall applications, interior, exterior, facades as well as bathrooms and kitchens.