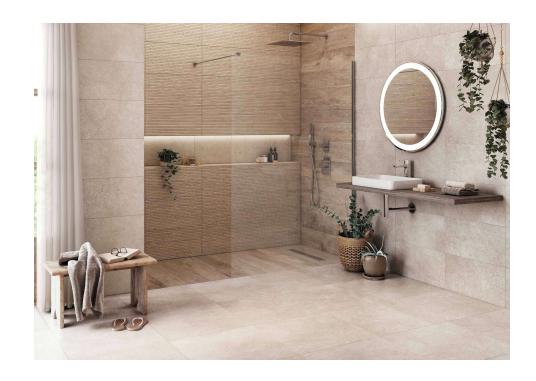

# Limestone

Essential neutrality. Shades and a mix of reflections bring life and realism to a collection inspired by limestone compounds to carefully replicate every particle, luminescence or nuance of these surfaces. Limestone is a classical and timeless proposal aimed at simple and essential interiors. Neutral places away from any noise, spaces at the service of an objective, giving all the protagonism to those who live in them, to their wishes and goals, always within grasp. In modular formats, whether rectified or not, its decorated lines, Ocala and Bosco, replicate the finish in wooden planks, thus allowing different combinations.