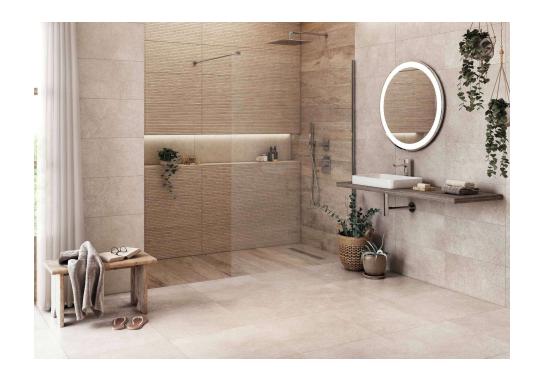

#### LIMESTONE

# Limestone

Essential neutrality. Shades and a mix of reflections bring life and realism to a collection inspired by limestone compounds to carefully replicate every particle, luminescence or nuance of these surfaces. Limestone is a classical and timeless proposal aimed at simple and essential interiors. Neutral places away from any noise, spaces at the service of an objective, giving all the protagonism to those who live in them, to their wishes and goals, always within grasp. In modular formats, whether rectified or not, its decorated lines, Ocala and Bosco, replicate the finish in wooden planks, thus allowing different combinations.