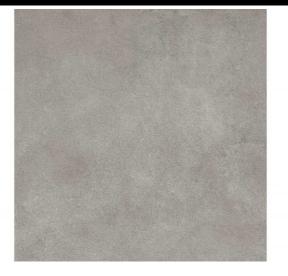

## Abaco Grafito 90X90R

PRICE / M2 (VAT INCLUDED)

# Abaco

Total cement. Innovative, versatile and extremely functional, Ábaco is a collection that takes the nuances of cement to their highest level, improving them with the durability of porcelain tiles. Conceived both as floor and wall tile, this range combines formats, colours and finishes for outdoors and indoors, highlighting its worn effect filled with microtextures in endless interiors. From the Natural finish, closer to crafted cement, to the resistant satin finish of Lapado, a third option, the In&Out finish, provides a soft and highly antislip surface, ideal for indoors, outdoors and facades. Available in a wide colour range of neutral and rusty hues, it also features decorative lines with reliefs and organic or geometrical effects.