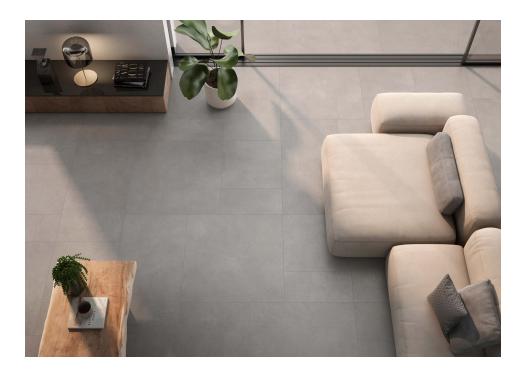

## Abaco Grafito 90X90R

PRICE / M2 (VAT INCLUDED)

# Abaco

Total cement. Innovative, versatile and extremely functional, Ábaco is a collection that takes the nuances of cement to their highest level, improving them with the durability of porcelain tiles. Conceived both as floor and wall tile, this range combines formats, colours and finishes for outdoors and indoors, highlighting its worn effect filled with microtextures in endless interiors. From the Natural finish, closer to crafted cement, to the resistant satin finish of Lapado, a third option, the In&Out finish, provides a soft and highly antislip surface, ideal for indoors, outdoors and facades. Available in a wide colour range of neutral and rusty hues, it also features decorative lines with reliefs and organic or geometrical effects.