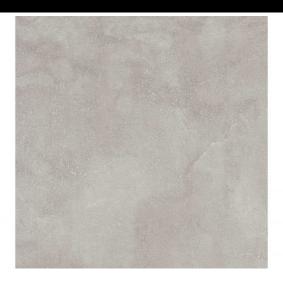

#### ABACO

### Abaco Gris 90X90R

PRICE / M2 (VAT INCLUDED)

# Abaco

Total cement. Innovative, versatile and extremely functional, Ábaco is a collection that takes the nuances of cement to their highest level, improving them with the durability of porcelain tiles. Conceived both as floor and wall tile, this range combines formats, colours and finishes for outdoors and indoors, highlighting its worn effect filled with microtextures in endless interiors. From the Natural finish, closer to crafted cement, to the resistant satin finish of Lapado, a third option, the In&Out finish, provides a soft and highly antislip surface, ideal for indoors, outdoors and facades. Available in a wide colour range of neutral and rusty hues, it also features decorative lines with reliefs and organic or geometrical effects.