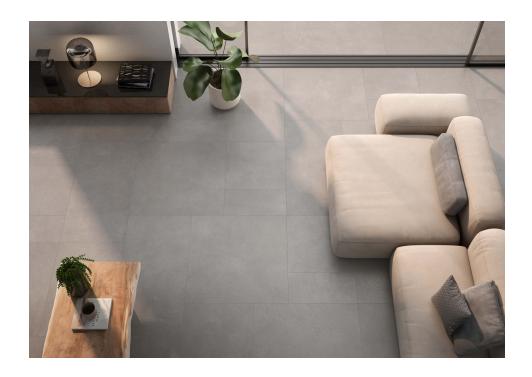

### Abaco Gris 90X90R

PRICE / M2 (VAT INCLUDED)

# Abaco

Total cement. Innovative, versatile and extremely functional, Ábaco is a collection that takes the nuances of cement to their highest level, improving them with the durability of porcelain tiles. Conceived both as floor and wall tile, this range combines formats, colours and finishes for outdoors and indoors, highlighting its worn effect filled with microtextures in endless interiors. From the Natural finish, closer to crafted cement, to the resistant satin finish of Lapado, a third option, the In&Out finish, provides a soft and highly antislip surface, ideal for indoors, outdoors and facades. Available in a wide colour range of neutral and rusty hues, it also features decorative lines with reliefs and organic or geometrical effects.