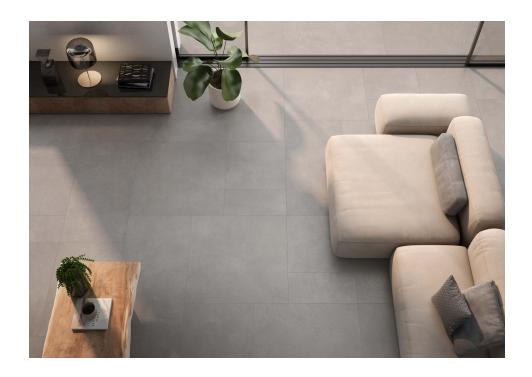

# Abaco

Total cement. Innovative, versatile and extremely functional, Ábaco is a collection that takes the nuances of cement to their highest level, improving them with the durability of porcelain tiles. Conceived both as floor and wall tile, this range combines formats, colours and finishes for outdoors and indoors, highlighting its worn effect filled with microtextures in endless interiors. From the Natural finish, closer to crafted cement, to the resistant satin finish of Lapado, a third option, the In&Out finish, provides a soft and highly antislip surface, ideal for indoors, outdoors and facades. Available in a wide colour range of neutral and rusty hues, it also features decorative lines with reliefs and organic or geometrical effects.