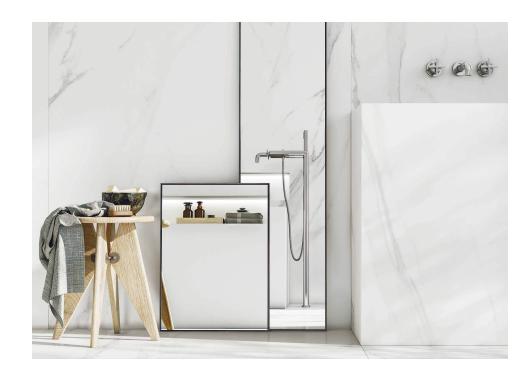

## Marble Calacatta

The new edition of a classic. Calacatta, a modern vision of an Italian marble that brings you to new standards in styles and trends, maintaining its prestige and quality. A fully, excellence and perfect ceramic adaptation of marble having the same texture, the same aesthetic effect, with a higher design and functionality. The new birth of a classic decorative element adapted to the needs and demands of nowadays but in a bigger size and thinner size.