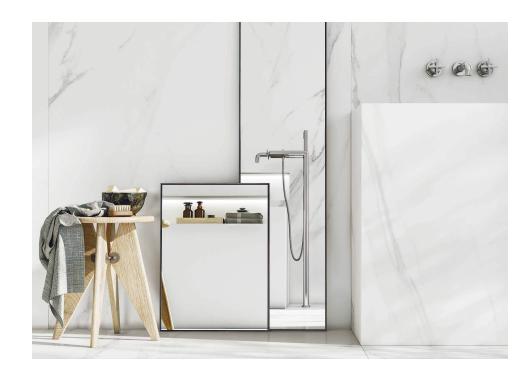

#### MARBLE CALACATTA

### Marble Calacatta 30X90.2

PRICE / M2 (VAT INCLUDED)

## Marble Calacatta

The new edition of a classic. Calacatta, a modern vision of an Italian marble that brings you to new standards in styles and trends, maintaining its prestige and quality. A fully, excellence and perfect ceramic adaptation of marble having the same texture, the same aesthetic effect, with a higher design and functionality. The new birth of a classic decorative element adapted to the needs and demands of nowadays but in a bigger size and thinner size.