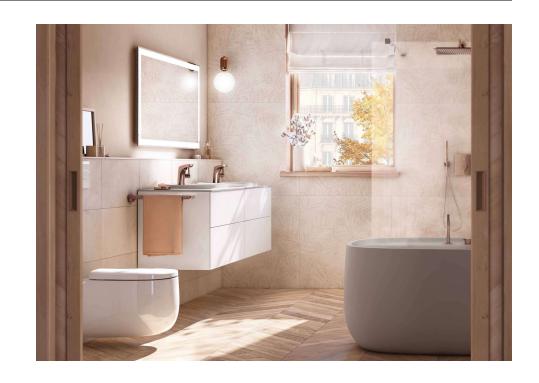

## Couvet

Couvet blends essential tones and silky surfaces. Balanced and timeless, it evokes the colours and textures of nature in sandy tones. Its reliefs distinguish it from other smooth porcelain tiles by its sophisticated touch that suggests granite and natural stone to the touch. The Deko variant, which can be used both on the floor and on the wall, incorporates subtle plant motifs that blend in perfectly with the rest of the range and allow for elegant combinations of textures. On the wall, it is elegant to the touch and light to the eye, in the search for a sensory balance.