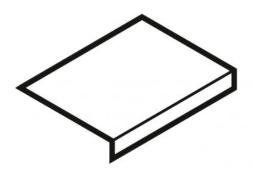

### Step Abbey Roble 30X120

PRICE / UNIT (VAT INCLUDED)

#### CHARACTERISTICS

Finish: Natural
Boxes / Pallet: 30
Rectified sides
Kg / Box: 22.046
Style: Woods

Kg / Pallet: 661.38

Degree of detonation: V3 (Medium)

Material: Full body porcelain tiles

Pieces / Box: 2 M2 / Box: 30 M2 / Pallet: 21.6