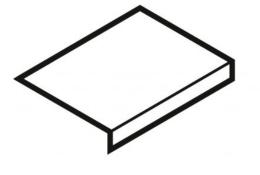

## Step Abbey Fresno 30X120

PRICE / UNIT (VAT INCLUDED)

## CHARACTERISTICS

Finish: Natural Boxes / Pallet: 30 Rectified sides Kg / Box: 22.046 Style: Woods Kg / Pallet: 661.38 Degree of detonation: V3 (Medium) Material: Full body porcelain tiles Pieces / Box: 2 M2 / Box: 30 M2 / Pallet: 21.6