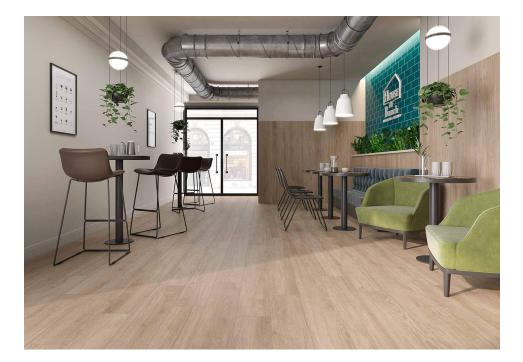

## Abbey

Simple elegance With Abbey any interior will give in to the warm charm of untreated wood. A simple, unadorned floor tile that expresses its naturalness in long planks that pay tribute to rustic floorings. Far from tricks and fanfare, this tuttomassa floor tile unfolds in traditional colors and shades: Fresno, Roble, Visón and Gris. A high-quality porcelain proposal available in two different lengths with a natural or antislip finish for outdoor or water areas. Range available in 19.5x120 R cm