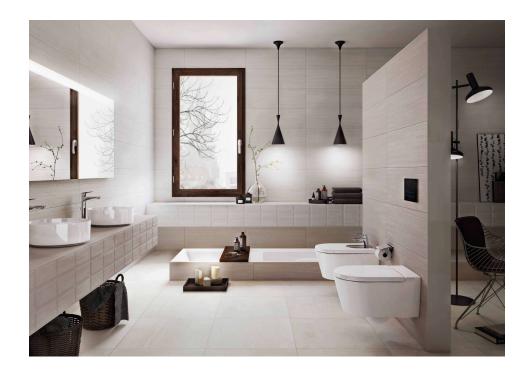

## Hotel

Hotel, a touch of sophistication. The elegant range of wall tiles Hotel combines the industrial style with an added touch of sophistication. Monochromatic, with a range of very neutral colours which do not need to be combined, this collection is the perfect decorative solution for large bathroom spaces full of design, architectural and sophisticated. Available in the format 30x90,2 R cm, rectified and in one colour: blanco. Hotel offers one decorative relief that allow the customisation of any space, as well as corner profiles that provide a perfect finish.