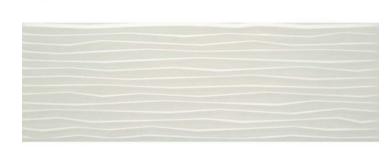

### Suite Sublime Hotel Blanco 30X90.2R

PRICE / M2 (VAT INCLUDED)

## Hotel

Hotel, a touch of sophistication. The elegant range of wall tiles Hotel combines the industrial style with an added touch of sophistication. Monochromatic, with a range of very neutral colours which do not need to be combined, this collection is the perfect decorative solution for large bathroom spaces full of design, architectural and sophisticated. Available in the format 30x90,2 R cm, rectified and in one colour: blanco. Hotel offers one decorative relief that allow the customisation of any space, as well as corner profiles that provide a perfect finish.