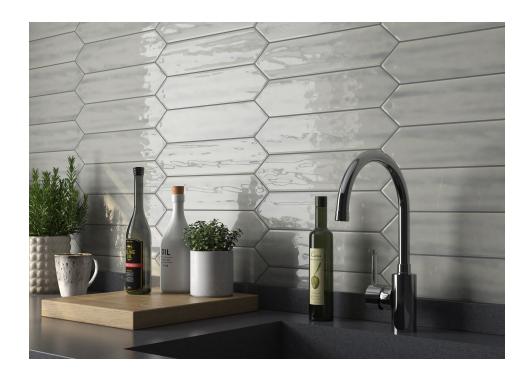

## **Flow**

Accentuated patterns. The detail that makes the difference is in Flow. Flow personalizes environments, filling spaces with intense colors and the sinuous touch of the artisan tile, with its glaze fired clays. Its decorative pieces evoke the earthly, the natural, the vital. The collection brings together small pieces in hexagon, arrow and rectangles to which it adds an irresistible chromatic proposal full of colors, ranging from blue, green and pink tones. The intense tones and the geometry of the pieces achieve compositions of great visual impact that accentuate the character of this collection. To mind white and pearly sea sands with a soft, diverse texture and rich in nuances. In its wall format, the horizontal distribution of the parallel grooves of each piece evokes silicas created by seas and oceans, with a fine texture and subtle points of a shimmery light, as if they were born from shells, quartz or limestone.