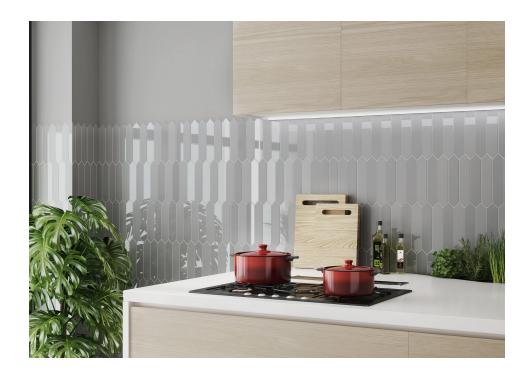

# **Block**

Evolving Geometries. Succumb to geometry in small format along with the creativity in combinations that come with Block. Block is multiple and versatile. Its hexagon, rectangle or arrow pieces give life to spaces in an original and very current way. The installation possibilities are expanded through Block with attractive horizontal, vertical or herringbone patterns. The collection also includes glazed porcelain tiles, with monochrome modular units offering different patterns, which give a new aesthetic dimension to the handmade hydraulic mosaic.It generates unique environments where Block's monochrome pieces provide surprising results, whether in their gray palette or in their green or blue range, in gloss or matte.