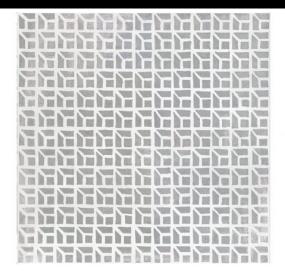

# **Block**

Evolving Geometries. Succumb to geometry in small format along with the creativity in combinations that come with Block. Block is multiple and versatile. Its hexagon, rectangle or arrow pieces give life to spaces in an original and very current way. The installation possibilities are expanded through Block with attractive horizontal, vertical or herringbone patterns. The collection also includes glazed porcelain tiles, with monochrome modular units offering different patterns, which give a new aesthetic dimension to the handmade hydraulic mosaic.It generates unique environments where Block's monochrome pieces provide surprising results, whether in their gray palette or in their green or blue range, in gloss or matte.