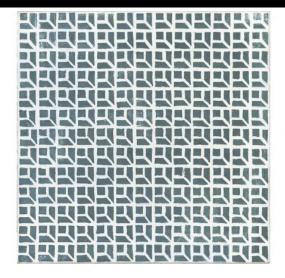

# **Block**

Evolving Geometries. Succumb to geometry in small format along with the creativity in combinations that come with Block. Block is multiple and versatile. Its hexagon, rectangle or arrow pieces give life to spaces in an original and very current way. The installation possibilities are expanded through Block with attractive horizontal, vertical or herringbone patterns. The collection also includes glazed porcelain tiles, with monochrome modular units offering different patterns, which give a new aesthetic dimension to the handmade hydraulic mosaic.It generates unique environments where Block's monochrome pieces provide surprising results, whether in their gray palette or in their green or blue range, in gloss or matte.