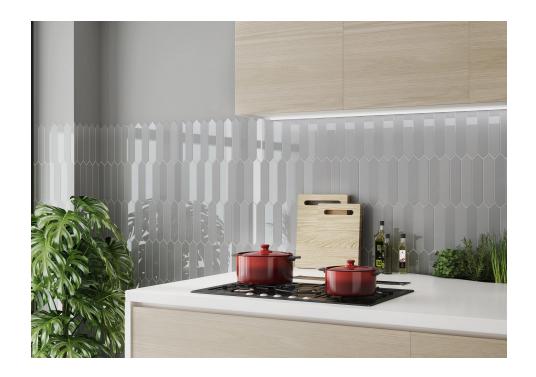

# **Block**

Evolving Geometries. Succumb to geometry in small format along with the creativity in combinations that come with Block. Block is multiple and versatile. Its hexagon, rectangle or arrow pieces give life to spaces in an original and very current way. The installation possibilities are expanded through Block with attractive horizontal, vertical or herringbone patterns. The collection also includes glazed porcelain tiles, with monochrome modular units offering different patterns, which give a new aesthetic dimension to the handmade hydraulic mosaic.It generates unique environments where Block's monochrome pieces provide surprising results, whether in their gray palette or in their green or blue range, in gloss or matte.