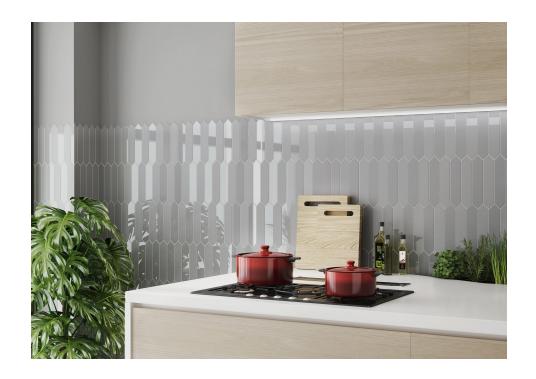

# **Block**

Evolving Geometries. Succumb to geometry in small format along with the creativity in combinations that come with Block. Block is multiple and versatile. Its hexagon, rectangle or arrow pieces give life to spaces in an original and very current way. The installation possibilities are expanded through Block with attractive horizontal, vertical or herringbone patterns. The collection also includes glazed porcelain tiles, with monochrome modular units offering different patterns, which give a new aesthetic dimension to the handmade hydraulic mosaic.It generates unique environments where Block's monochrome pieces provide surprising results, whether in their gray palette or in their green or blue range, in gloss or matte.