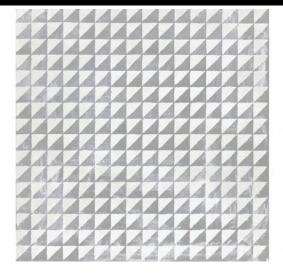

## Block Triangle Acero 20X20

PRICE / M2 (VAT INCLUDED)

# **Block**

Evolving Geometries. Succumb to geometry in small format along with the creativity in combinations that come with Block. Block is multiple and versatile. Its hexagon, rectangle or arrow pieces give life to spaces in an original and very current way. The installation possibilities are expanded through Block with attractive horizontal, vertical or herringbone patterns. The collection also includes glazed porcelain tiles, with monochrome modular units offering different patterns, which give a new aesthetic dimension to the handmade hydraulic mosaic.It generates unique environments where Block's monochrome pieces provide surprising results, whether in their gray palette or in their green or blue range, in gloss or matte.