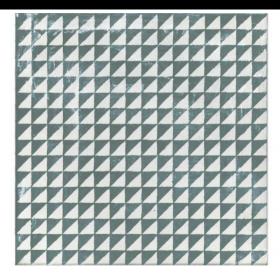

## Block Triangle Verde 20X20

PRICE / M2 (VAT INCLUDED)

# Block

Evolving Geometries. Succumb to geometry in small format along with the creativity in combinations that come with Block. Block is multiple and versatile. Its hexagon, rectangle or arrow pieces give life to spaces in an original and very current way. The installation possibilities are expanded through Block with attractive horizontal, vertical or herringbone patterns. The collection also includes glazed porcelain tiles, with monochrome modular units offering different patterns, which give a new aesthetic dimension to the handmade hydraulic mosaic.It generates unique environments where Block's monochrome pieces provide surprising results, whether in their gray palette or in their green or blue range, in gloss or matte.