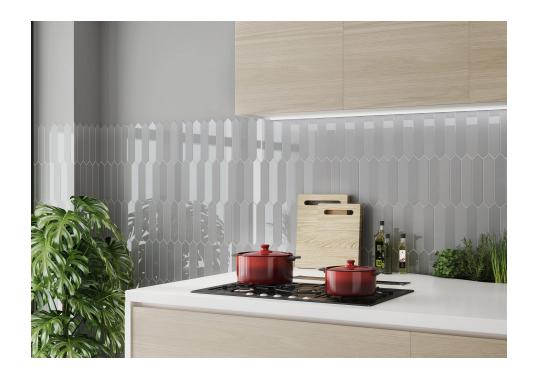

## Block Triangle Verde 20X20

PRICE / M2 (VAT INCLUDED)

# Block

Evolving Geometries. Succumb to geometry in small format along with the creativity in combinations that come with Block. Block is multiple and versatile. Its hexagon, rectangle or arrow pieces give life to spaces in an original and very current way. The installation possibilities are expanded through Block with attractive horizontal, vertical or herringbone patterns. The collection also includes glazed porcelain tiles, with monochrome modular units offering different patterns, which give a new aesthetic dimension to the handmade hydraulic mosaic.It generates unique environments where Block's monochrome pieces provide surprising results, whether in their gray palette or in their green or blue range, in gloss or matte.