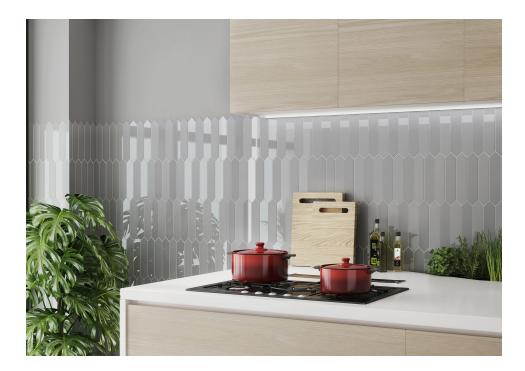

## Block

Evolving Geometries. Succumb to geometry in small format along with the creativity in combinations that come with Block. Block is multiple and versatile. Its hexagon, rectangle or arrow pieces give life to spaces in an original and very current way. The installation possibilities are expanded through Block with attractive horizontal, vertical or herringbone patterns. The collection also includes glazed porcelain tiles, with monochrome modular units offering different patterns, which give a new aesthetic dimension to the handmade hydraulic mosaic.It generates unique environments where Block's monochrome pieces provide surprising results, whether in their gray palette or in their green or blue range, in gloss or matte.