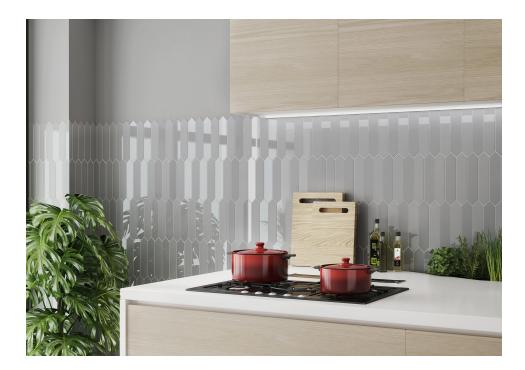

# Block

Evolving Geometries. Succumb to geometry in small format along with the creativity in combinations that come with Block. Block is multiple and versatile. Its hexagon, rectangle or arrow pieces give life to spaces in an original and very current way. The installation possibilities are expanded through Block with attractive horizontal, vertical or herringbone patterns. The collection also includes glazed porcelain tiles, with monochrome modular units offering different patterns, which give a new aesthetic dimension to the handmade hydraulic mosaic.It generates unique environments where Block's monochrome pieces provide surprising results, whether in their gray palette or in their green or blue range, in gloss or matte.