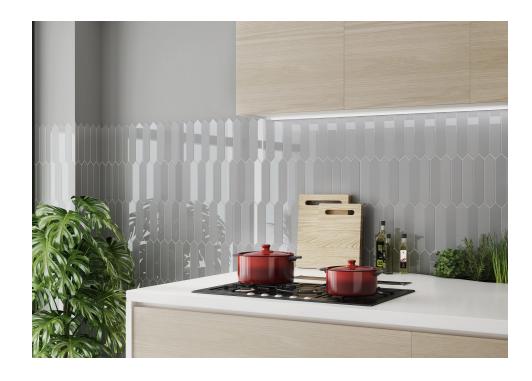

## **Block**

Evolving Geometries. Succumb to geometry in small format along with the creativity in combinations that come with Block. Block is multiple and versatile. Its hexagon, rectangle or arrow pieces give life to spaces in an original and very current way. The installation possibilities are expanded through Block with attractive horizontal, vertical or herringbone patterns. The collection also includes glazed porcelain tiles, with monochrome modular units offering different patterns, which give a new aesthetic dimension to the handmade hydraulic mosaic.It generates unique environments where Block's monochrome pieces provide surprising results, whether in their gray palette or in their green or blue range, in gloss or matte.