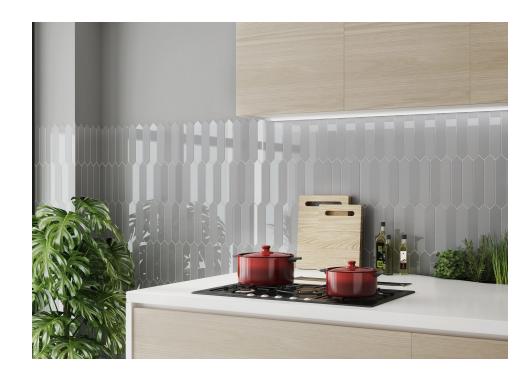

### **Block Gris Mate**

PRICE / M2 (VAT INCLUDED)

## **Block**

Evolving Geometries. Succumb to geometry in small format along with the creativity in combinations that come with Block. Block is multiple and versatile. Its hexagon, rectangle or arrow pieces give life to spaces in an original and very current way. The installation possibilities are expanded through Block with attractive horizontal, vertical or herringbone patterns. The collection also includes glazed porcelain tiles, with monochrome modular units offering different patterns, which give a new aesthetic dimension to the handmade hydraulic mosaic.It generates unique environments where Block's monochrome pieces provide surprising results, whether in their gray palette or in their green or blue range, in gloss or matte.