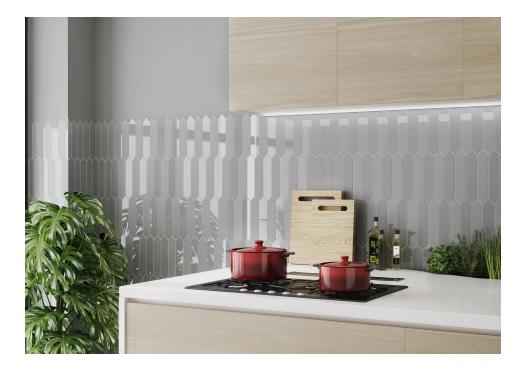

## **Block Verde Brillo**

PRICE / M2 (VAT INCLUDED)

## Block

Evolving Geometries. Succumb to geometry in small format along with the creativity in combinations that come with Block. Block is multiple and versatile. Its hexagon, rectangle or arrow pieces give life to spaces in an original and very current way. The installation possibilities are expanded through Block with attractive horizontal, vertical or herringbone patterns. The collection also includes glazed porcelain tiles, with monochrome modular units offering different patterns, which give a new aesthetic dimension to the handmade hydraulic mosaic.It generates unique environments where Block's monochrome pieces provide surprising results, whether in their gray palette or in their green or blue range, in gloss or matte.