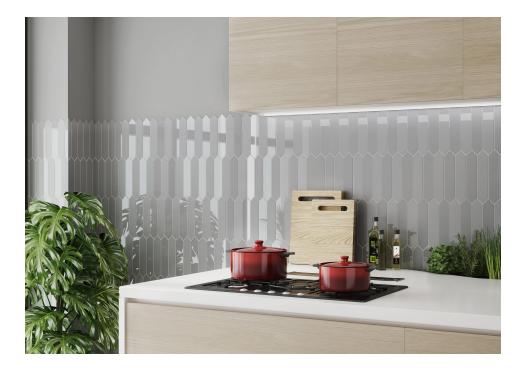

## Block

Evolving Geometries. Succumb to geometry in small format along with the creativity in combinations that come with Block. Block is multiple and versatile. Its hexagon, rectangle or arrow pieces give life to spaces in an original and very current way. The installation possibilities are expanded through Block with attractive horizontal, vertical or herringbone patterns. The collection also includes glazed porcelain tiles, with monochrome modular units offering different patterns, which give a new aesthetic dimension to the handmade hydraulic mosaic.It generates unique environments where Block's monochrome pieces provide surprising results, whether in their gray palette or in their green or blue range, in gloss or matte.