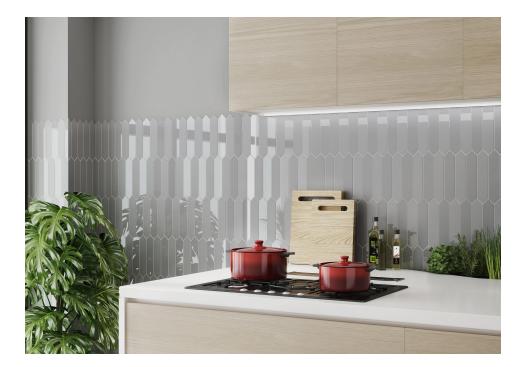

## Block

Evolving Geometries. Succumb to geometry in small format along with the creativity in combinations that come with Block. Block is multiple and versatile. Its hexagon, rectangle or arrow pieces give life to spaces in an original and very current way. The installation possibilities are expanded through Block with attractive horizontal, vertical or herringbone patterns. The collection also includes glazed porcelain tiles, with monochrome modular units offering different patterns, which give a new aesthetic dimension to the handmade hydraulic mosaic.It generates unique environments where Block's monochrome pieces provide surprising results, whether in their gray palette or in their green or blue range, in gloss or matte.