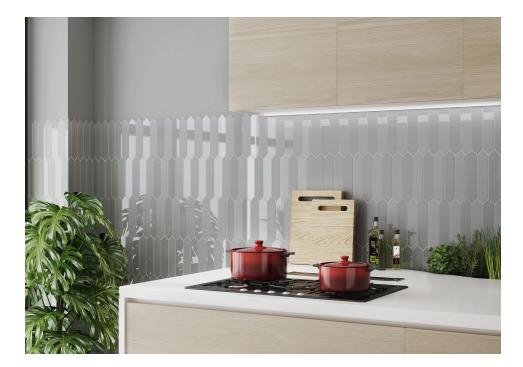

## **Block Gris Brillo**

PRICE / M2 (VAT INCLUDED)

## Block

Evolving Geometries. Succumb to geometry in small format along with the creativity in combinations that come with Block. Block is multiple and versatile. Its hexagon, rectangle or arrow pieces give life to spaces in an original and very current way. The installation possibilities are expanded through Block with attractive horizontal, vertical or herringbone patterns. The collection also includes glazed porcelain tiles, with monochrome modular units offering different patterns, which give a new aesthetic dimension to the handmade hydraulic mosaic.It generates unique environments where Block's monochrome pieces provide surprising results, whether in their gray palette or in their green or blue range, in gloss or matte.