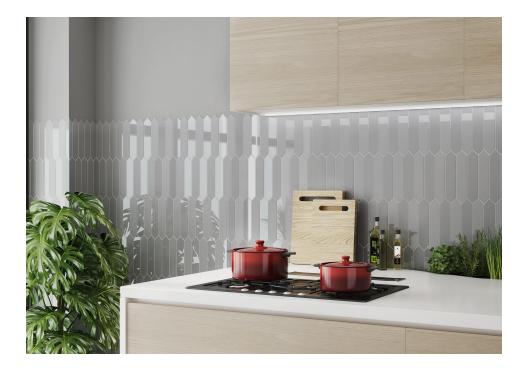

## Block

Evolving Geometries. Succumb to geometry in small format along with the creativity in combinations that come with Block. Block is multiple and versatile. Its hexagon, rectangle or arrow pieces give life to spaces in an original and very current way. The installation possibilities are expanded through Block with attractive horizontal, vertical or herringbone patterns. The collection also includes glazed porcelain tiles, with monochrome modular units offering different patterns, which give a new aesthetic dimension to the handmade hydraulic mosaic.It generates unique environments where Block's monochrome pieces provide surprising results, whether in their gray palette or in their green or blue range, in gloss or matte.