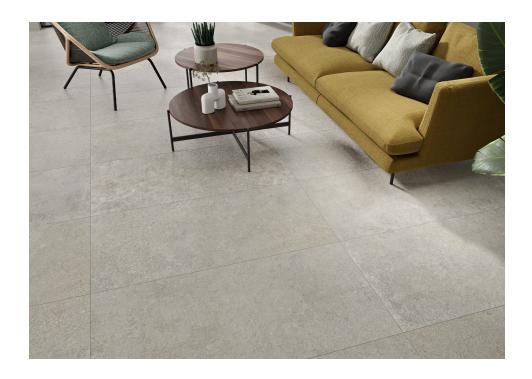

## Step June Caliza 30X120

PRICE / UNIT (VAT INCLUDED)

## June

Stone that breathes Lines, touch and color merge into June bringing calmness in its purest form. Its stone appearance fuses a careful printing and relief technique with neutral shades of gray or graphite and subtle flashes of light similar to those generated by the sun in natural stone. Once laid out, it faithfully maintains the appearance of a limestone that brings to mind white and pearly sea sands with a soft, diverse texture and rich in nuances. In its wall format, the horizontal distribution of the parallel grooves of each piece evokes silicas created by seas and oceans, with a fine texture and subtle points of a shimmery light, as if they were born from shells, quartz or limestone.