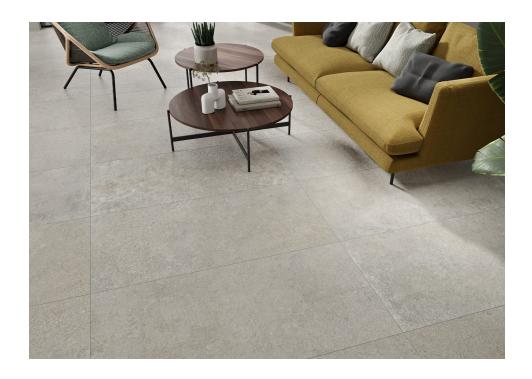

## Step June Grafito 30X120

PRICE / UNIT (VAT INCLUDED)

## CHARACTERISTICS

Finish: Natural
Boxes / Pallet: 15
Rectified sides
Kg / Box: 21

**Kg / Pallet**: 315.24

Material: Glazed porcelain tiles

Pieces / Box: 2 M2 / Box: 0.72 M2 / Pallet: 10.8

mm

## June

Stone that breathes Lines, touch and color merge into June bringing calmness in its purest form. Its stone appearance fuses a careful printing and relief technique with neutral shades of gray or graphite and subtle flashes of light similar to those generated by the sun in natural stone. Once laid out, it faithfully maintains the appearance of a limestone that brings to mind white and pearly sea sands with a soft, diverse texture and rich in nuances. In its wall format, the horizontal distribution of the parallel grooves of each piece evokes silicas created by seas and oceans, with a fine texture and subtle points of a shimmery light, as if they were born from shells, quartz or limestone.