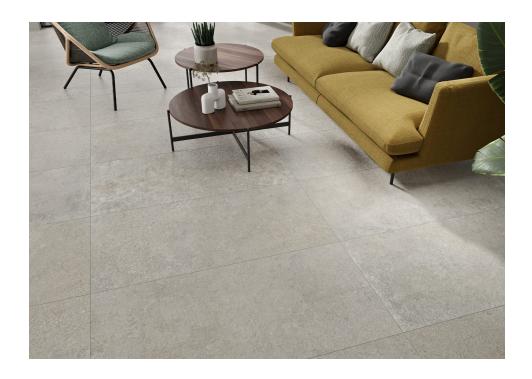

## Step June Gris 30X120

PRICE / UNIT (VAT INCLUDED)

## June

Stone that breathes Lines, touch and color merge into June bringing calmness in its purest form. Its stone appearance fuses a careful printing and relief technique with neutral shades of gray or graphite and subtle flashes of light similar to those generated by the sun in natural stone. Once laid out, it faithfully maintains the appearance of a limestone that brings to mind white and pearly sea sands with a soft, diverse texture and rich in nuances. In its wall format, the horizontal distribution of the parallel grooves of each piece evokes silicas created by seas and oceans, with a fine texture and subtle points of a shimmery light, as if they were born from shells, quartz or limestone.