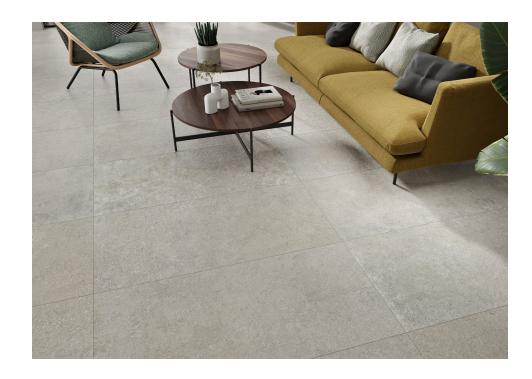

## June

Stone that breathes Lines, touch and color merge into June bringing calmness in its purest form. Its stone appearance fuses a careful printing and relief technique with neutral shades of gray or graphite and subtle flashes of light similar to those generated by the sun in natural stone. Once laid out, it faithfully maintains the appearance of a limestone that brings to mind white and pearly sea sands with a soft, diverse texture and rich in nuances. In its wall format, the horizontal distribution of the parallel grooves of each piece evokes silicas created by seas and oceans, with a fine texture and subtle points of a shimmery light, as if they were born from shells, quartz or limestone.