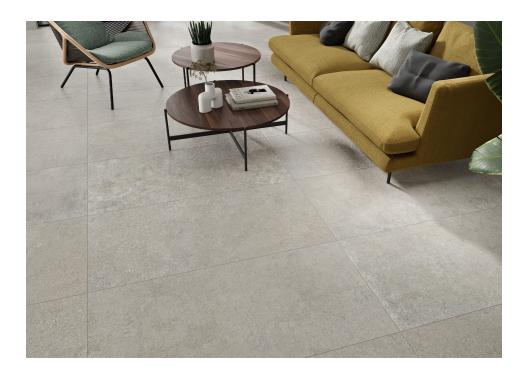

## Skirting June Caliza 8X60

PRICE / UNIT (VAT INCLUDED)

## June

Stone that breathes Lines, touch and color merge into June bringing calmness in its purest form. Its stone appearance fuses a careful printing and relief technique with neutral shades of gray or graphite and subtle flashes of light similar to those generated by the sun in natural stone. Once laid out, it faithfully maintains the appearance of a limestone that brings to mind white and pearly sea sands with a soft, diverse texture and rich in nuances. In its wall format, the horizontal distribution of the parallel grooves of each piece evokes silicas created by seas and oceans, with a fine texture and subtle points of a shimmery light, as if they were born from shells, quartz or limestone.